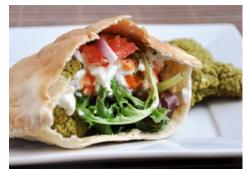

Lunch Buffet - Includes assorted canned soda and cookies or brownies

Felafel – traditional falafel patties topped with Tadziki sauce and layered with leaf lettuce and tomatoes served in a warm pita pocket.