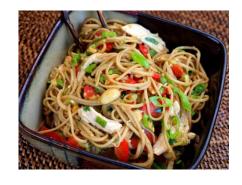

Asian Noodle Salad with Grilled Chicken – house made sesame noodle salad with red bell peppers and scallions served on a bed of mixed greens topped with grilled chicken breast.

And a side of mac and cheese