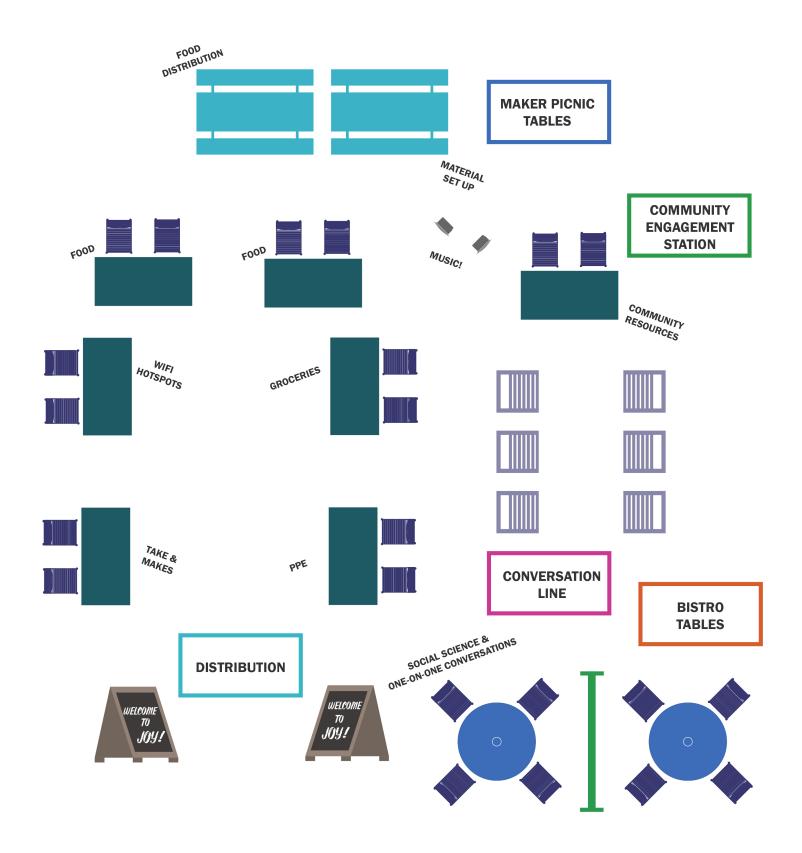

> |
| RENTAL BY<br>LIBRARY |                                       |                                                   |
| RENTAL BY<br>LIBRARY | A A A A A A A A A A A A A A A A A A A |                                                   |
|                      |                                       |                                                   |
|                      |                                       |                                                   |

## **02** COMPONENTS THE LIBRARY PROVIDES



**Chalk Board** 

**Table Signage** 



**Book Cart** 

**Art Supplies Cart** 



**Sanitizer Sets** 

## **02** COMPONENTS THE LIBRARY PROVIDES

**Iphone Music** 





**Outdoor Music Station** 





**Decorative Table Cloths** 



**Outdoor Green Screen** 

## SCENARIO SKETCH





## 03 SCENARIO SKETCH



|                       |               |                         | STARTER                                        | KIT: TALLY         | SHEET - KE | Y A           |          |                                    |
|-----------------------|---------------|-------------------------|------------------------------------------------|--------------------|------------|---------------|----------|------------------------------------|
| Code                  | Item          | Manufacturer            | Product<br>Information                         | Extended           | Qty.       | Extended Cost | Location | Notes                              |
| CHAIRS<br>CH-01       | Chair         | Fermob                  | Bistro Chair                                   | \$85.00