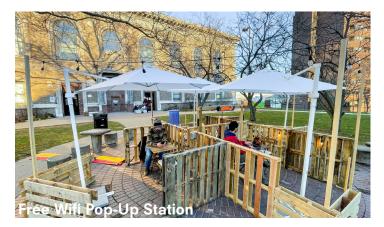

In the Fall of 2020, Margaret Sullivan Studio (MSS) was hired by Delaware Libraries to develop outdoor learning and experiences. The MSS team met with 29 Library Directors to learn more about specific community needs and aspirations. The team developed concepts of how the library could create outdoor spaces to support and foster community outcome goals. Through the one-onone conversations, MSS outlined strategic areas of focus and identified the following core services for the communities.

### **STRATEGIC** GOAL

#### **ACTIVITIES**

### COMPONENTS

## FIND

- A Conversation
- Take and Makes
- Stories
- Collections
- Movies
- Curbside Services
- WiFi Hotspots
- Partner Resources
- Computer Usage
- Friends Book Sales
- Local "Shop" Sales • Job and Career Resources
- PPP Loan Assistance
-