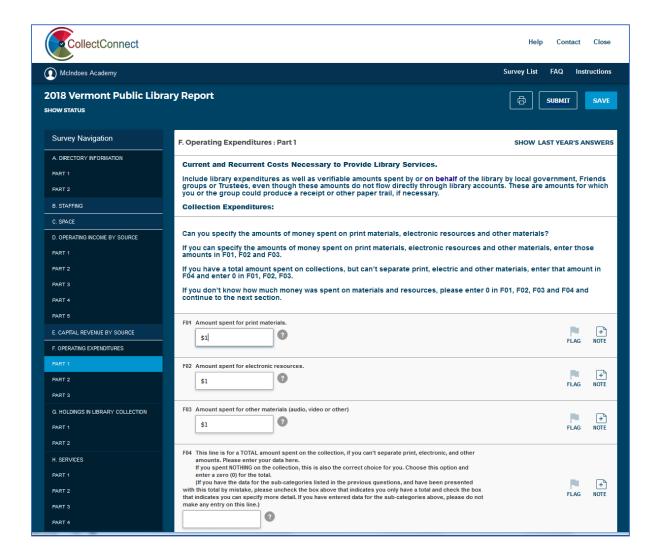

Unfortunately, check boxes aren't compatible with the new portal. In the new version of the site, all fields are visible, and users are instructed which to fill in based on their situation (see below):

| Can you specify the circulation count of adult and children's physical materials?  If you can specify the circulation count of adult and children's physical materials, enter those numbers in H12 and H13.  If you have a total count of physical materials, but can't separate adult and children, enter that number in H14 and enter 0 in H12 and H13.  If you don't know the circulation count of physical materials, please enter 0 in H12, H13 and H14 and continue to the next section. |           |
|------------------------------------------------------------------------------------------------------------------------------------------------------------------------------------------------------------------------------------------------------------------------------------------------------------------------------------------------------------------------------------------------------------------------------------------------------------------------------------------------|-----------|
| H12 Adult physical item circulation.                                                                                                                                                                                                                                                                                                                                                                                                                                                           | FLAG NOTE |
| H13 Children physical item circulation.                                                                                                                                                                                                                                                                                                                                                                                                                                                        | FLAG NOTE |
| H14 This line is for a TOTAL count of all circulation of adult and children materials. Please enter your data here.  If you have entered data for the sub-categories above, please do not make any entry on this line.                                                                                                                                                                                                                                                                         | FLAG NOTE |
| H15 TOTAL PHYSICAL ITEM CIRCULATION (system calculated, H12 + H13 + H14)                                                                                                                                                                                                                                                                                                                                                                                                                       | FLAG NOTE |